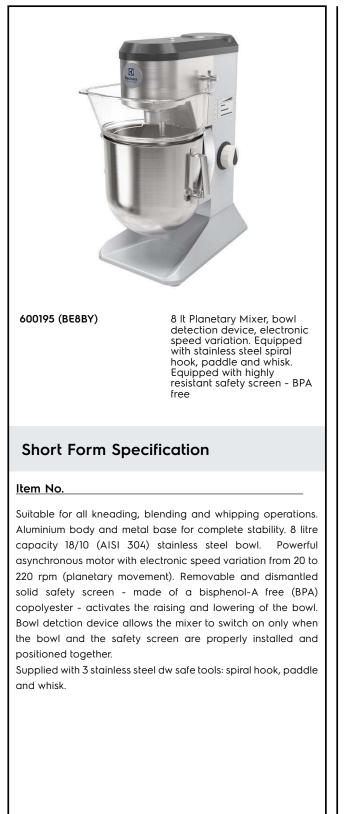

Planetary Mixers Planetary Mixer, 8 It. - Electronic

| IEM #   |
|---------|
|         |
| 10DEL # |
|         |
| IAME #  |
|         |
| IS #    |
|         |
| IA #    |
|         |

#### Main Features

- Professional compact table top beater mixer for intensive kneading, mixing and whipping.
- Maximum capacity 2.5 kg flour, with 60% of hydration.
- Delivered with: Spiral Hook, Paddle, Wire Whisk and Mixing Bowl for 8 It. All made in stainless steel and dishwasher safe.
- Tools shape and size perfectly adapt to the bowl for uniform mixing of even small quantities.
- Electronic speed variator.
- Safety device will automatically stop the machine when the bowl is lowered.
- Ergonomic and reliable knob to select the speed adjusting to the tool and mixture hardness.
- Removable safety screen activates the raising and lowering of the bowl.
- Bowl detection device allows the mixer to switch on only when the bowl and the solid safety screen are properly installed and positioned together.

### Construction

- 304 AISI stainless steel 2 handles bowl 8 lt. capacity.
- Compact and portable design.
- Asynchronous motor with high start-up torque.
- Variable speed from 20 to 220 rpm (planetary movement), to adjust to the selected tool and mixture hardness.
- Planetary movement based on self lubricating gears, eliminating any risk of leaks.
- Water protected planetary system (IP55 electrical controls, IP34 appliance overall).
- Transparent solid safety screen made of Eastman Tritan<sup>™</sup> copolyester BPA free, impact resistant and stays clear and durable after several dishwashing cycle.
   Eastman&Tritan are trademarks for Eastman Chemical Company.
- Variable speed rotation of the tools from 67 rpm to 740 rpm.

#### Included Accessories

- 1 of Stainless steel bowl 8 It PNC 653766
- 1 of Stainless steel spiral hook 8 lt PNC 653767
- 1 of Stainless steel paddle 8 lt PNC 653768
- 1 of Stainless steel whisk 8 It PNC 653769