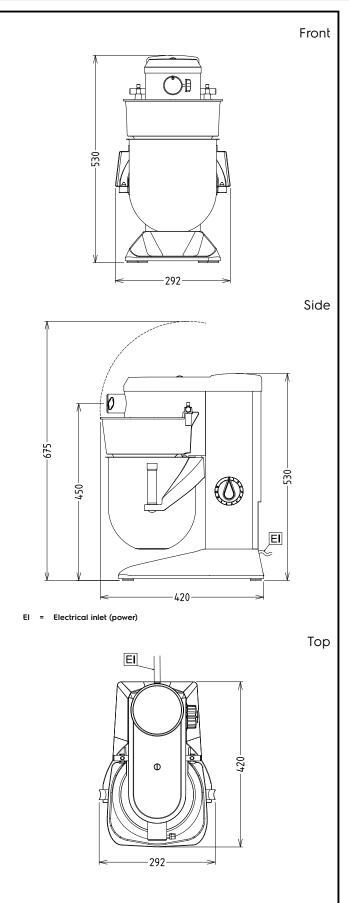

## Planetary Mixers Planetary Mixer, 8 It. - Electronic

| Electric                                                                                                                                                               |                                                                                                        |
|------------------------------------------------------------------------------------------------------------------------------------------------------------------------|--------------------------------------------------------------------------------------------------------|
| Supply voltage:<br>Electrical power, max:                                                                                                                              | 200-240 V/1N ph/50/60 Hz<br>0.6 kW                                                                     |
| Capacity:                                                                                                                                                              |                                                                                                        |
| Performance (up to):<br>Capacity:                                                                                                                                      | 2.5 litres/Cycle<br>8 litres                                                                           |
| Key Information:                                                                                                                                                       |                                                                                                        |
| External dimensions, Width:<br>External dimensions, Depth:<br>External dimensions, Height:<br>Shipping weight:<br>Net weight (kg):<br>Cold water paste:<br>Egg whites: | 292 mm<br>416 mm<br>527 mm<br>ISO 9001; ISO 14001 kg<br>19<br>2.5 kg with Spiral hook<br>14 with Whisk |